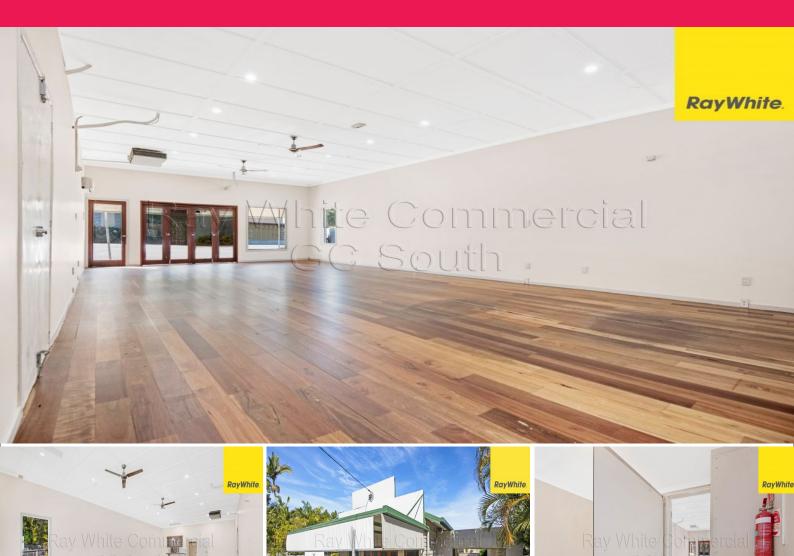

### **CAFE APPROVED - Unique Opportunity, Incentives Apply**

100sqm\* of food approved retail space in a high traffic area with fantastic signage exposure opportunities and an abundance of foot traffic.

- 100sqm\* food approved cafe site
- Grease trap
- Air conditioning
- Gorgeous timber floors
- High exposure
- Endless opportunities
- 2 toilets
- 3 allocated parking spaces
- Excellent signage provisions

#### Retail FOR LEASE

100sqm