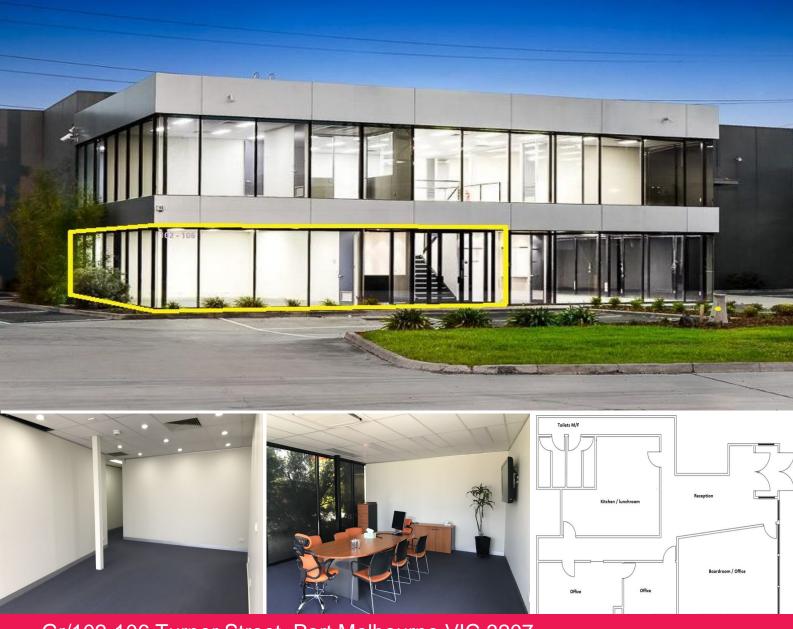

## Gr/102-106 Turner Street, Port Melbourne VIC 3207

## Best Value Office in Port Melbourne - FREE INTERNET & NO OUTGOINGS!

UNBEATABLE VALUE - Located in the Fisherman's Bend precinct of Port Melbourne, this well presented ground floor office is easily accessible via major arterials including CityLink and the Westgate Freeway with public transport and cafes/restaurants also in close proximity.

- Total lettable area of 170m2 approximately
- Consisting of partitioned offices + reception + large boardroom
- Heating & cooling throughout
- Amenities include kitchen/lunch room + M/F toilets
- FREE Access to High Speed Internet
- Five (5) on-site car parks
- Short Term Lease Avai

Offices FOR LEASE

170sqm