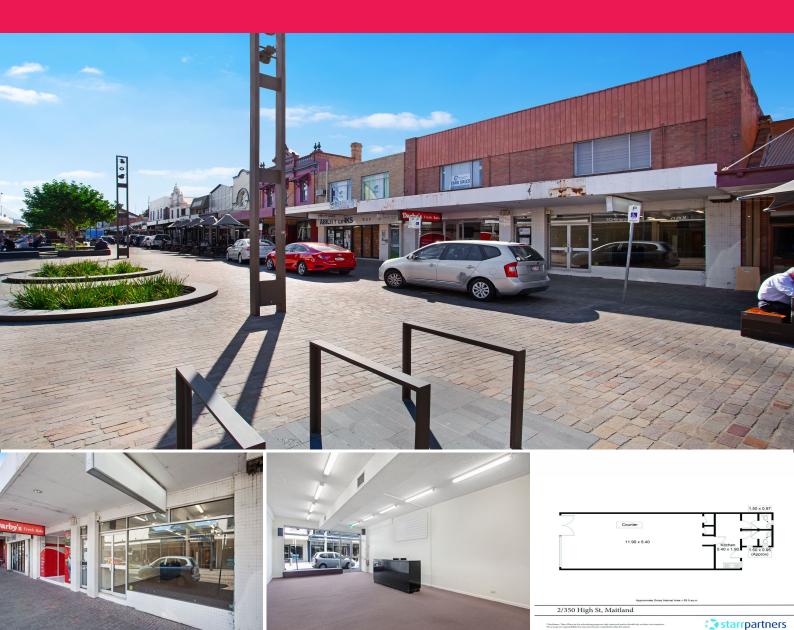

## Retail Space Located in the heart of the Levee

The Levee is the center of Maitland's commercial activity, offering a range of entertainment and dining options, an assortment of small businesses and national retail stores, and professional services such as banks, solicitors and accountants.

Be surrounded by many reputable businesses with this retail ready suite, which comprises a large open plan design, with amenities and kitchenette at the rear. As well as a small courtyard which opens onto the newly refurbished river walk.

Key Features
? Building area 95m2 \*\*
? Toilet facilities

Retail FOR LEASE

95sqm