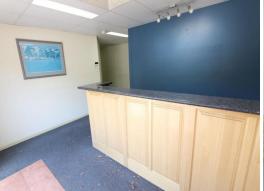

## **Functional Retail/Office Premises on Morts**

- \* Located in Mortdale's sought after retail strip
- \* 76m? approx. retail/office premises
- \* Ideal for many uses: office, giftware, caf? (STCA)
- \* Large reception area with counter
- \* Air-conditioned throughout
- \* Three partitioned offices
- \* Internal kitchen and amenities
- \* Close to great cafes and restaurants
- \* Short walk to Mortdale Station
- \* Ready to occupy!