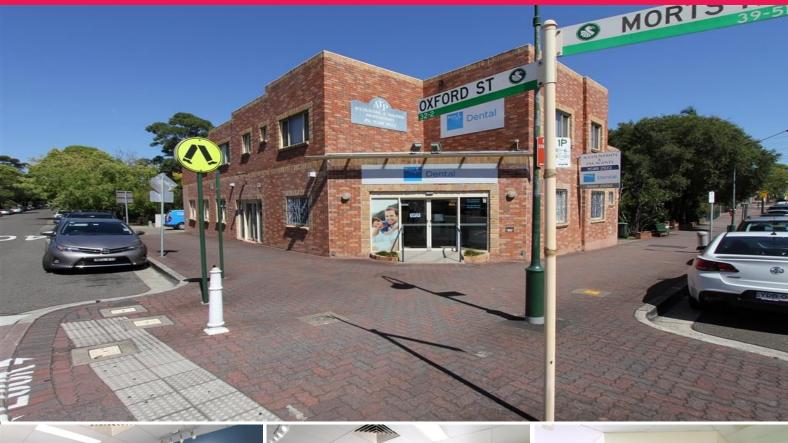

Unit 2/39 Morts Road, Mortdale NSW 2223

## **Functional Retail/Office Premises on Morts**

- \* Located in Mortdale's sought after retail strip
- \* 76m? approx. retail/office premises
- \* Ideal for many uses: office, giftware, caf? (STCA)
- \* Large reception area with counter
- \* Air-conditioned throughout
- \* Three partitioned offices
- \* Internal kitchen and amenities
- \* Close to great cafes and restaurants
- \* Short walk to Mortdale Station
- \* Ready to occupy!