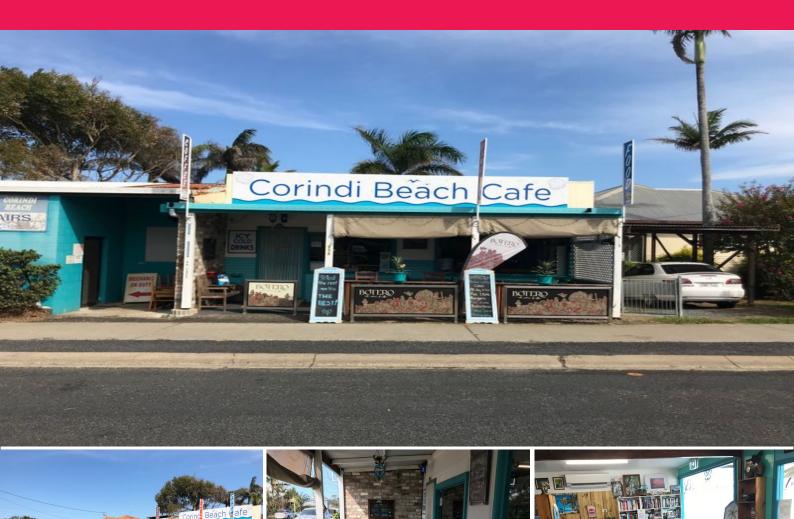

## **CORINDI BEACH CAF? - 90m2**

Corindi Beach Caf? comprises a high profile established building with a new commercial caf? fitout.

The property owners have done all the hard yards, including obtaining council approvals and fitting out the premises, including installing an accessible toilet, ready for an enthusiastic entrepreneur to take the business to its next successful phase.

The charming building offers an internal area of some 70m2, plus an external undercover alfresco area of some 20m2.

Total seating capacity is currently arranged for 30+ customers.

Corindi Beach Caf? enjoys the following features:

- Main road location
- Growing residential population
- Short walk to the bea

Retail FOR LEASE \$10,500 pa + GST 90sqm