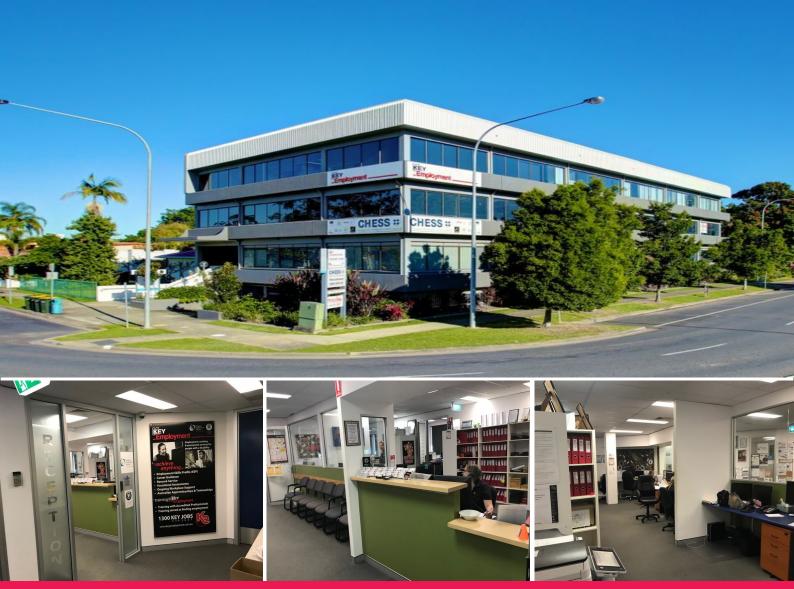

## Level 1/43 Gordon Street, Coffs Harbour NSW 2450

## MODERN FULLY PARTITIONED OFFICES

Level 1 comprises high quality centrally positioned CBD office space, which accommodates an approximate area of 673m2.

The premises is situated on the first floor of a modern fully refurbished three storey office building, built over secured semi-basement parking.

Access is via the glazed entrance from the fully modernised and highly presentable lift lobby.

The premises comprises open and partitioned offices with good quality carpeted flooring and a ceiling height of 2.7 metres.

Accommodation includes reception, 21 partitioned offices, two large meeting rooms, two separate male and female amenities for separate client and staff use.

- Excellent amenities

- High profile corner p