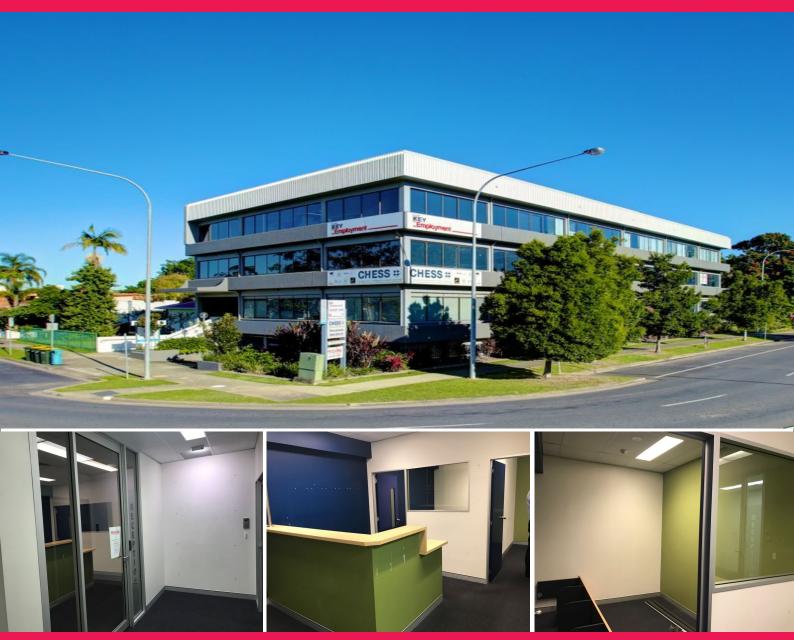

## **MODERN FULLY PARTITIONED OFFICES**

Suite 4 comprises high quality centrally positioned CBD office space, which accommodates an approximate net lettable area of 190.5m2.

The premises is situated on the second floor of a modern fully refurbished three storey office building, built over secured semi-basement parking. Access is via the glazed entrance from the fully modernised and highly

presentable lift lobby.

The premises comprises open and partitioned offices with good quality carpeted flooring and a ceiling height of 2.7 metres.

The multi-level Coffs Central car park is situated adjacent to the building and provides additional car parking if required.

- Excellent amenities

Suite 4 has so much to offer that it is unlikely to remain available f

Offices FOR LEASE \$61,900pa +GST 190.5sqm