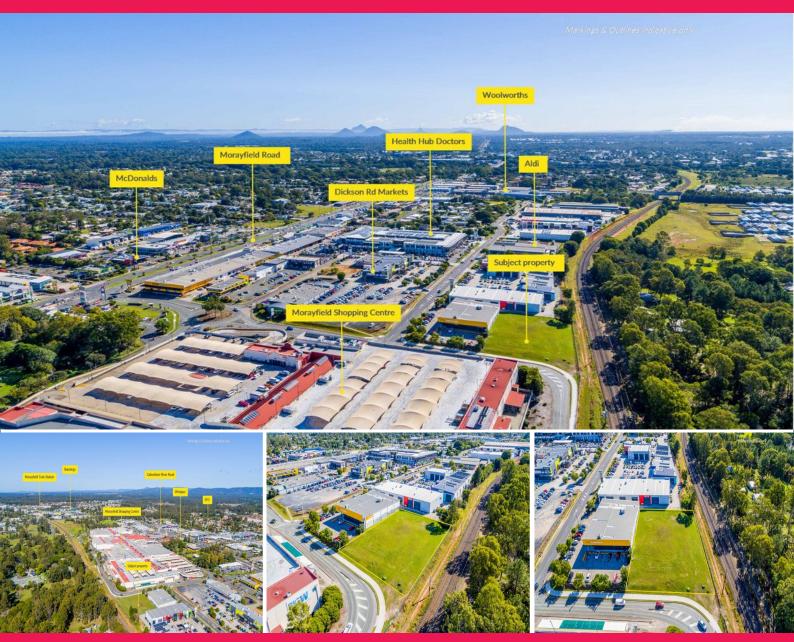

## **Premium Location Adjacent to Morayfield Shopping Centre**

Ray White Commercial Northern Corridor Group are pleased to offer 50 William Berry Drive, Morayfield for Sale via Expressions of Interest closing 4pm Thursday 1st July 2021.

#### FEATURES:

- 2,658m?\* allotment
- Premium location adjacent to Morayfield Shopping Centre & Train line
- Property adjoins neighboring tenant Cash Converters
- Surrounding commercial and retail users such as ALDI Supermarket, Dickson Road Market, Health Hub Doctors Morayfield and more.
- Excellent exposure