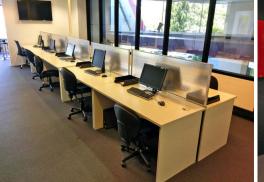

## Well Presented, Practical Southport Central Office

- \* Functional 82m?\* office tenancy within the professional Southport Central Development
- \* Southerly aspect, corner office providing two full walls of windows
- \* Open plan layout with segregated kitchenette offering a solid base for any entry-level professional services group, creative/design or call center
- \* Fully-cabled and ready for networking (Fibre available to the towers offering up to 500mb/s)
- $^{\star}$  One (1) secure allocated car space included with tenancy, plus ample 3-hour on-site client parking
- \* 24/7 security and access available
- \* Priced to lease, this will not last!