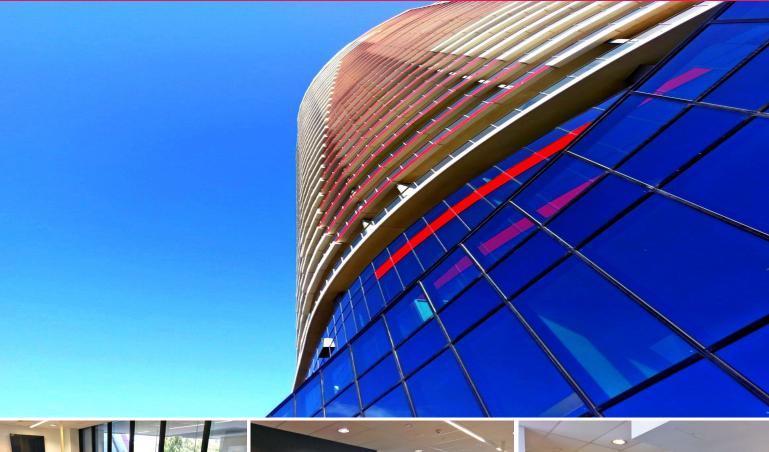

## Well Presented, Practical Southport Central Office

- \* Functional 82m?\* office tenancy within the professional Southport Central Development
- \* Southerly aspect, corner office providing two full walls of windows
- \* Open plan layout with segregated kitchenette offering a solid base for any entry-level professional services group, creative/design or call center
- \* Fully-cabled and ready for networking (Fibre available to the towers offering up to 500mb/s)
- $^{\star}$  One (1) secure allocated car space included with tenancy, plus ample 3-hour on-site client parking
- \* 24/7 security and access available
- \* Priced to lease, this will not last!

\*Approximately

Offices

FOR LEASE

82sqm