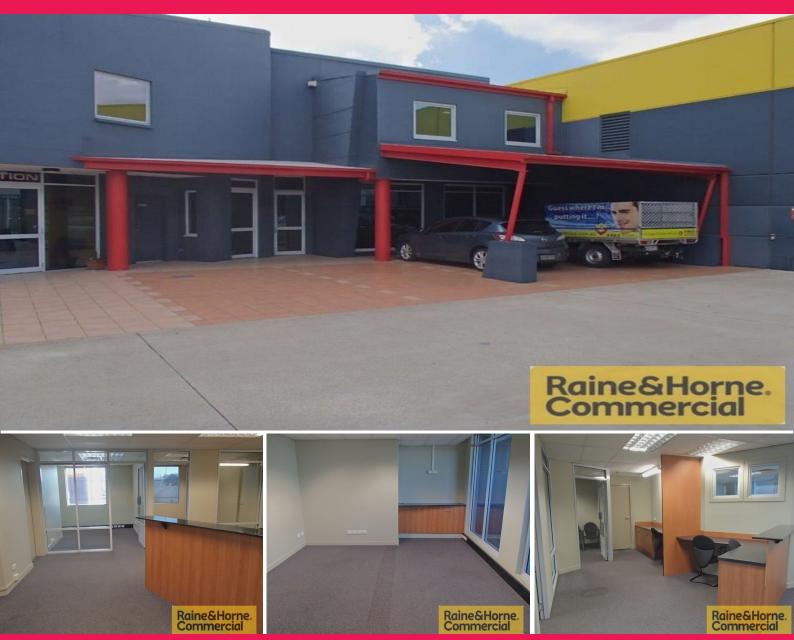

## 1/840 Beaudesert Road, Coopers Plains QLD 4108

## High Quality Ground Floor Office on Beaudesert Rd

- \* 100sqm of fully fitted ground floor office space
- \* Includes 3 separate offices, boardroom, reception & open plan area
- \* Full height glass partitions offering excellent corporate appeal
- \* Fully ducted air-conditioning throughout
- \* Phone & data cables throughout the tenancy
- \* Alarm system in place in secure facility
- \* Shared kitchen & bathroom facilities including shower
- \* 2 exclusive undercover car spaces + common visitor parking
- \* Easy to find location on busy Beaudesert Road
- \* This is a turn-key option Available Now & Ready to Go!

Outgoings: Included in Rent + Electricity (Charged at \$250 p/month + GST)

Please contact sole agents - Raine & Ho

Offices FOR LEASE

100sqm

Michael Cars 0423 188 698 michael@RnHcommercial.com.au