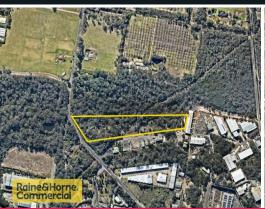

## Stellar Industrial Land. 2.52 Hectares

Perfect time to secure an excellent 2.5 Hectare parcel of Industrial Land in Somersby. With the NorthConnex project getting closer everyday, Somersby is fast becoming the most desirable hub for business who needs to service the Sydney, Newcastle & Central Coast markets.

- \* Premium land opportunity for \$80/m2 + GST
- \* Excellent frontage to Wisemans Ferry Rd
- \* Regular shape block allowing for development or future sub division
- \* 1st Industrial precinct North of the Sydney Metro Area
- \* One of the fastest growing regions in the state
- \* 2.52 Hectares of prime IN1 Industrial Land