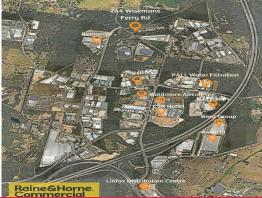

## Local Knowledge & National Strength

244 Wisemans Ferry Rd, Somersby NSW 2250

## Stellar Industrial Land. 2.52 Hectares

Perfect time to secure an excellent 2.5 Hectare parcel of Industrial Land in Somersby. With the NorthConnex project getting closer everyday, Somersby is fast becoming the most desirable hub for business who needs to service the Sydney, Newcastle & Central Coast markets.