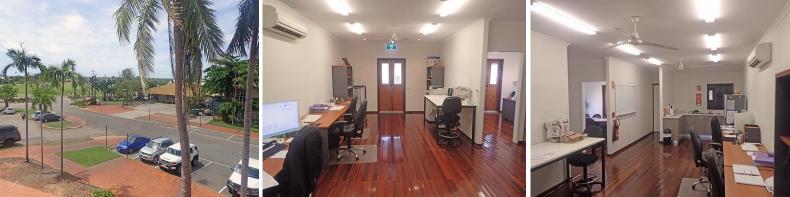

## **Upstairs Office with Chinatown Views**

This well presented top floor office is located at Chinatown's doorstep and offer fantastic views.

Set in an Old Pearlers style building amongst retail and office space this 100sqm modern office is fitted out and ready to occupy.

Contained within its walls is a large open office space, boardroom, modern kitchen and large separate office.Enjoy close proximity to Chinatown especially the convenience for staff and clients.

Also available is Unit 2 - 100 sq m downstairs see separate advertisement for additional details