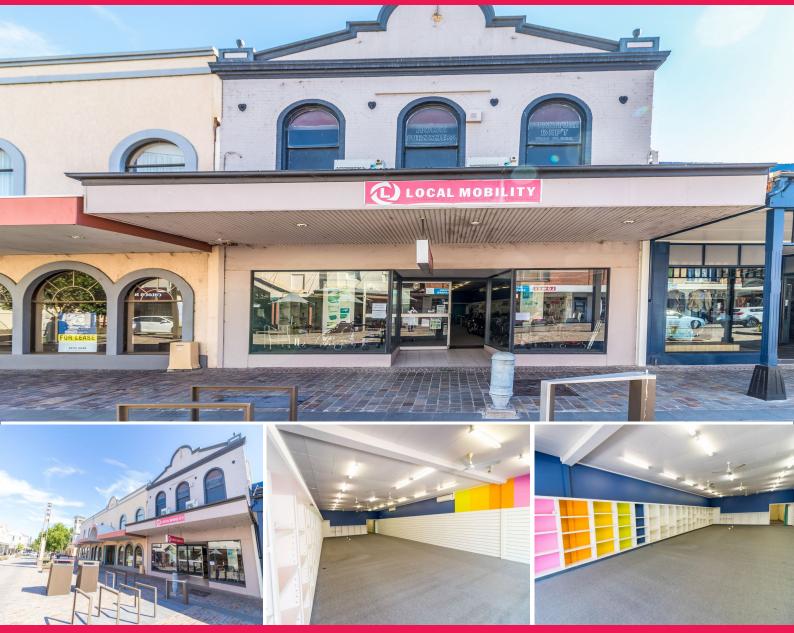

## 395 High Street, Maitland NSW 2320

## **Opportunity & Location**

Own one of Maitland's premier sites, situated in the vibrant 'The Levee' precinct. Centrally located within the thriving CBD adjacent to the Riverside Mall which includes; K-Mart, Aldi & Best & Less.

395 High Street offers endless opportunity and a variety of uses.

- ? 8m Frontage \*\*
- ? Floor area over two levels 700m2\*\*
- ? Large frontage showroom
- ? Plenty of storage
- ? High ornate ceilings
- ? Full amenities
- ? Rear workshop
- ? Rear lane access with

Retail FOR SALE

350sqm