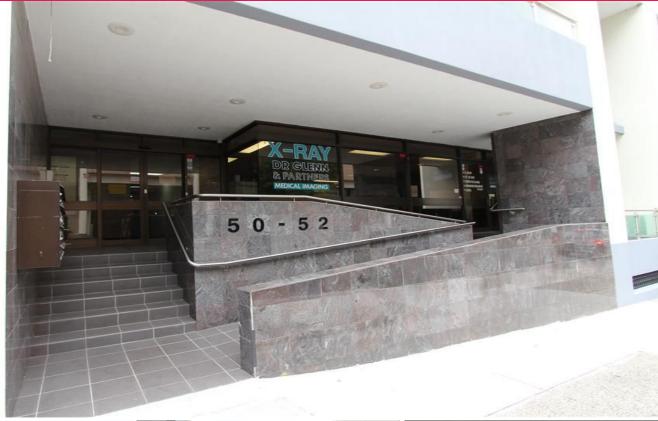

15 & 16/50-52 Urunga Parade, Miranda NSW 2228

## **Renovated Office Space Miranda CBD**

First floor commercial suite suitable for any medical or office uses. Situate your business in the middle of Miranda CBD!

Features include:

- \* 143m?\* office space
- \* Recently renovated
- \* 2 secure basement car spaces
- \* Minutes walk to train station & bus stops
- \* Common male & female amenities
- \* Opposite Westfield
- \* Lift access
- \* Kitchenette
- \* Ducted air-conditioni