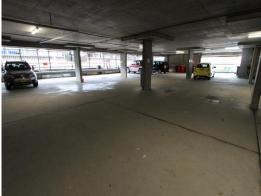

## **Renovated Office Space Miranda CBD**

First floor commercial suite suitable for any medical or office uses. Situate your business in the middle of Miranda CBD!

Features include:

- \* 143m?\* office space
- \* Recently renovated
- \* 2 secure basement car spaces
- \* Minutes walk to train station & bus stops
- \* Common male & female amenities
- \* Opposite Westfield
- \* Lift access
- \* Kitchenette
- \* Ducted air-conditioni