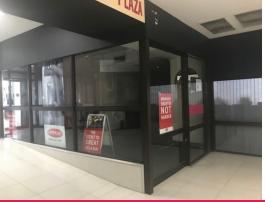

## Retail/Office space on popular Stones Corner strip

61m2 of office/retail space available in the Stones Corner Plaza.

- \$300 per m2 Gross + GST.
- Secured Parking is available at \$135 + GST per calendar month.

Retail

FOR LEASE

61sqm