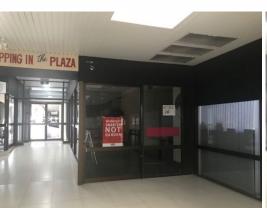

## Retail/Office space on popular Stones Corner strip

61m2 of office/retail space available in the Stones Corner Plaza.

- \$300 per m2 Gross + GST.
- Secured Parking is available at \$135 + GST per calendar month.

Retail

FOR LEASE

61sqm