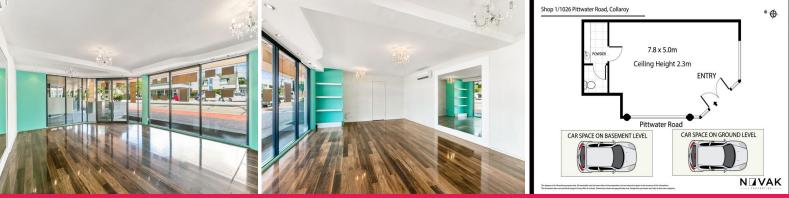

## PRIME MAIN ROAD RETAIL - IN THE HEART OF COLLAROY -LOWEST PRICE IN THE MARKET

SEE IT TODAY, TONIGHT, TOMORROW, ANYTIME YOU LIKE? CALL US, WE NEVER SLEEP :)

| INVEST OR OCCUPY in style

- | Cracker Shop in a Modern Complex!
- | Prime Main Road Retail Investment
- | Gross floor area 72 m?
- | Net shop floor area 42 m?
- | Ceiling height approx 2.4m?
- | Storage OR parking 30m?
- | Recent sparkly renovations throughout
- | Premium floor to ceil

Retail FOR SALE

72sqm

Mark\_\_\_Novak 0421111111

Mark\_\_\_ Novak 0421111111 novak@mail.inspectrealestate.com.au novak@mail.inspectrealestate.com.au