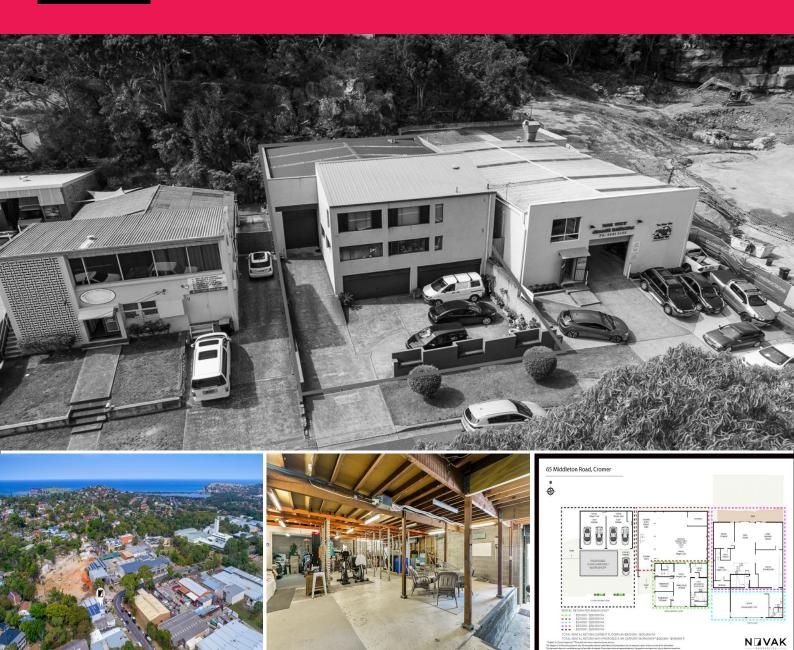

## , Cromer NSW 2099

## PRIME, FREESTANDING BUILDING IN THE HEART OF CROMER

SEE IT TODAY, TONIGHT, TOMORROW, ANYTIME YOU LIKE? CALL US, WE NEVER SLEEP :)

- | Invest, Occupy , Develop
- | Gross Floor Area 556 m2
- | Net Floor Area 422 m2
- | 8 Car spaces on title + loading dock
- | Multiple leasing and investment options
- | Project rental income \$120,000 pa + aprx
- | Ceiling height varies from 3m-4m
- | Office areas are fully carpeted and air-conditioned throughout
- | Multiple Male & Female amenities +shower, kitchen facilities

Industrial FOR SALE

422sqm

Mark\_\_\_ Novak 0421111111 novak@mail.inspectrealestate.com.au