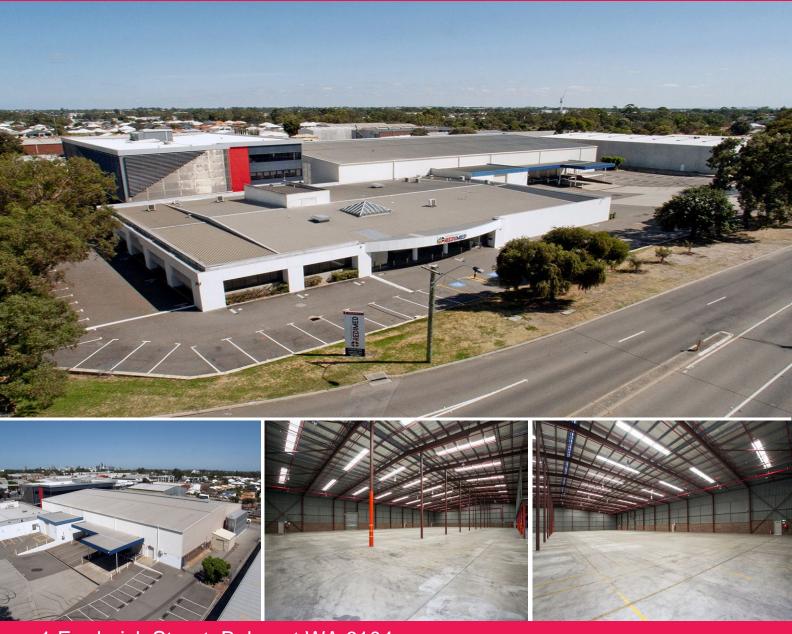

## 1 Frederick Street, Belmont WA 6104

## LOGISTICS / FREIGHT FORWARDING FACILITY - Only 3kms from the Airport

Raine & Horne Commercial together with Knight Frank are pleased to offer For Lease one of Perth's most conveniently located Logistics / Freight Forwarding Facilities.

The property comprises the following key features and benefits: 80sqm: Practical and Functional office space 3,997sqm: High Truss Warehouse with minimal columns complete with a full fire suppression sprinkler system 765sqm: Additional mezzanine storage 322sqm: Workshop 231sqm: Covered Loading Industrial FOR LEASE \$45 per sqm p.a. plus outgoings and GST 5395sqm