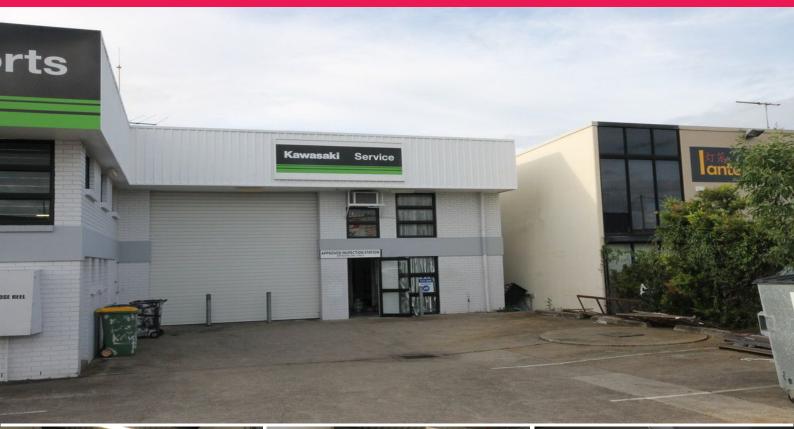

## 3/8-10 Merritt Street, Capalaba QLD 4157

## 207m2 Industrial Warehouse with Office

## Unit 3, 8-10 Merritt Street, Capalaba

- Includes 147m2 of warehouse + 60m2 of A/C Office
- Ground floor includes Reception/Front office
- Great direct truck access via front Container height roller door
- Self- contained kitchenette, toilet & shower facilities
- Rear access provides thorough ventilation
- Available Now

GROSS RENTAL PCM\* - \$2,025 \*All rentals quoted are exclusive of GST Showrooms/bulky Goods FOR LEASE

207sqm

Nathan Moore 0413879428 nathan.moore@raywhite.com Jonathon Burrowes 0421383668 jonathon.burrowes@raywhite.com