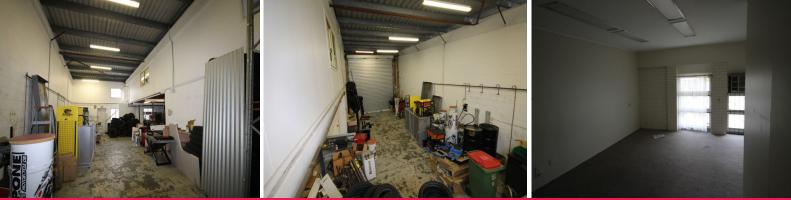

## Unit 3, 8-10 Merritt Street, Capalaba

- Includes 147m2 of warehouse + 60m2 of A/C Office
- Ground floor includes Reception/Front office
- Great direct truck access via front Container height roller door
- Self- contained kitchenette, toilet & shower facilities
- Rear access provides thorough ventilation
- Available Now