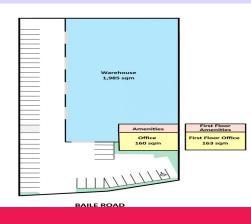

Improvements:

• Warehouse - 1,985sqm
• Ground Floor Office\* - 160sqm
• First Floor Office\* - 163sqm
• Mezzanine - 72sqm
• Total (approx) - 2,380sqm
• Land Area - 4,010sqm

\*includes Amenities

Industrial