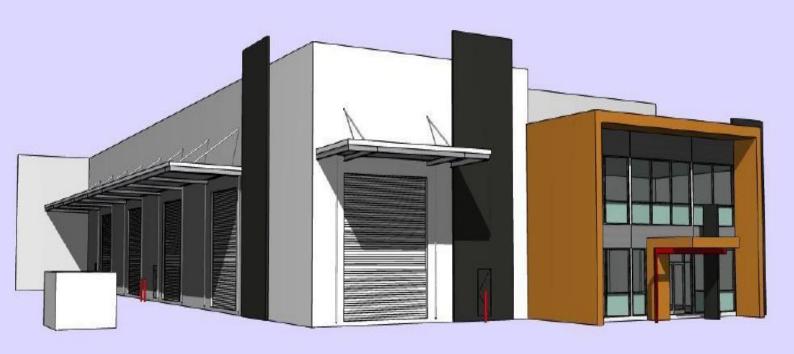

## **COMING SOON - ELITE INDUSTRIAL FACILITY**

Coming soon in Canning Vale, this state of the art facility is constructed from concrete floors and concrete tilt panels. Together with a modern facade providing excellent signage opportunities.

Improvements:

• Warehouse - 1,985sqm
• Ground Floor Office\* - 160sqm
• First Floor Office\* - 163sqm
• Mezzanine - 72sqm
• Total (approx) - 2,380sqm
• Land Area - 4,010sqm

\*includes Amenities

Industrial