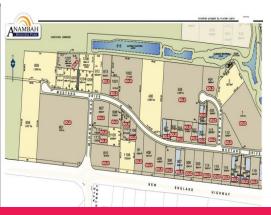

## **Last Remaining Small Lot**

This affordable block won't last long.

Quality industrial land located on the West Side of Maitland, the estate has a long frontage to New England Highway, and two round-a-bout access points.

A busy estate with Hunter Valley location to major transport hubs, flexible zoning and level land makes this a favorite for mining support, engineering and other service support users.

Join other major operators in this highly regarded business park such as: