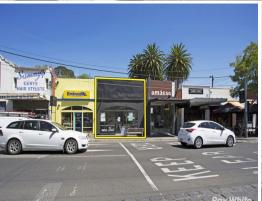

## Fantastic Retail / Office Space - High Exposure!

Surround yourself with national retailers including Chemist Warehouse, Australia POST, Bendigo Bank plus cafes and other complimentary businesses.

Enjoy the easy access to public transport with Cheltenham Train Station metres from your door and the 828 bus stopping across the road. Watch your business flourish in this high exposure and bustling location!

- Total lettable area | 75m2 approx.
- Split System
- Abundance of public transport
- Ample customer parking
- High Exposure Locatio

Retail

FOR LEASE

75sqm