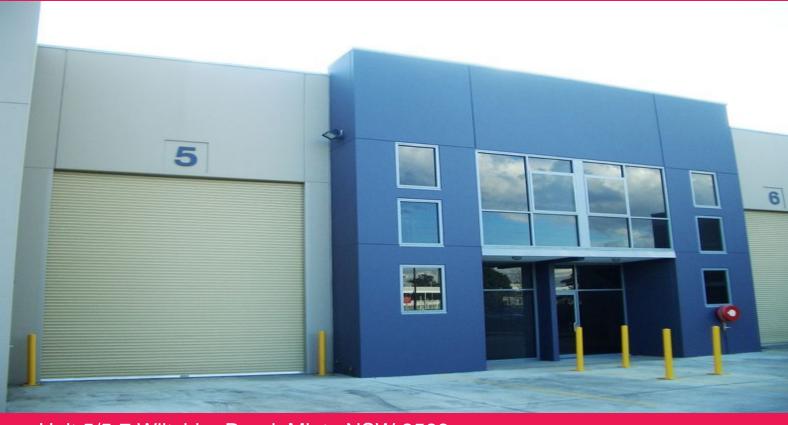

## Unit 5/5-7 Wiltshire Road, Minto NSW 2566

## 245m? Industrial Unit Located In Minto!

Situated within a modern complex the property is located on Wiltshire Road and just off of busy Airds Road being the main thoroughfare within Minto industrial area, only a few minutes drive to Campbelltown Road which provides direct access to the Hume Highway and M5/M7 Motorway interchanges whilst positioned directly across from Minto Train Station providing excellent exposure!

Features include:

- Concrete panel construction
- Carpeted mezzanine office with amenities and kitchenette
- Container height roller door
- Ample on site car parking with security gate entrance

This property will be available mid March, for further details or an inspection please call Darren Zammit on 0404 083 445 or Cooper Meehan 0449 904 453.