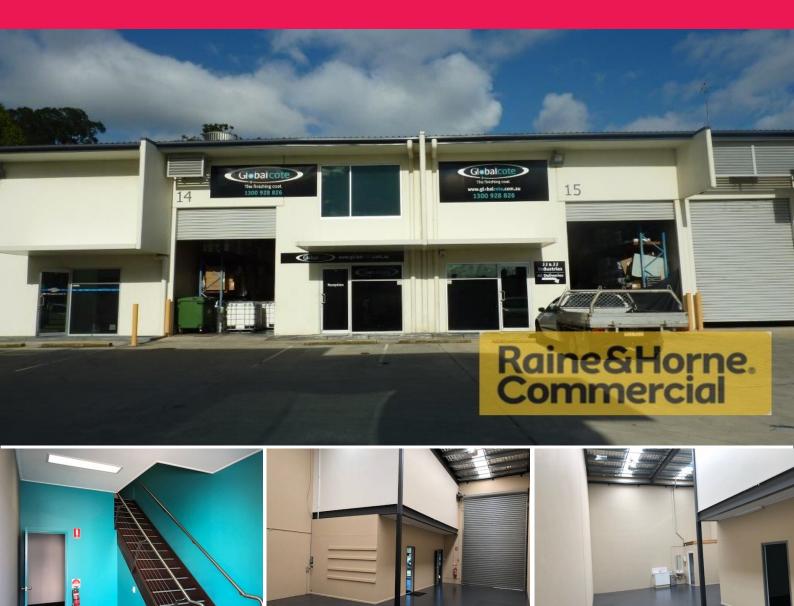

## 14/7-9 Grant Street, Cleveland QLD 4163

## Great Value - Rarely Available Multi-Functional Tilt Panel Unit

This quality built, modern industrial unit is located in a well presented, secure industrial complex in Cleveland. The owner has competitively priced to the market and will consider all reasonable offers.

Raine&Horne. Commercial

Features include:

- \* 24sqm reception and showroom/lunchroom on ground floor
- \* 30sqm air conditioned office on mezzanine floor
- \* 100sqm clear span insulated warehouse with skylights and three phase power
- \* Electric container height roller door
- \* Own amenities toilet and kitchenette with hot water
- \* Good onsite parking within the complex
- \* Secure compound with electric gates
- \* Pricing exclusive of GST