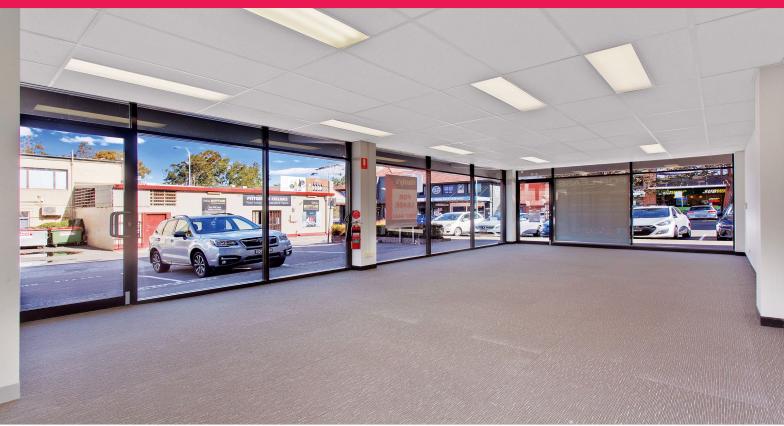

## **HUGE FRONTAGE RETAIL SHOP OR SHOWROOM**

Sleek and smart retail shop in landmark Pittwater Centre on Waratah Street. It offers maximum exposure to vehicle and pedestrian traffic plus prominent street frontage, both key attributes for the ideal retail space, presenting an excellent opportunity for any business to establish and showcase their business. Key features include:

- \* Split air conditioning system
- \* Large glass window street frontage and prominent space for signage
- \* Rear storeroom with kitchenette
- \* Car parking available
- $^{\star}$  Conveniently located seconds away from new B-line bus stops and within the main shopping precinct. Be Quick !