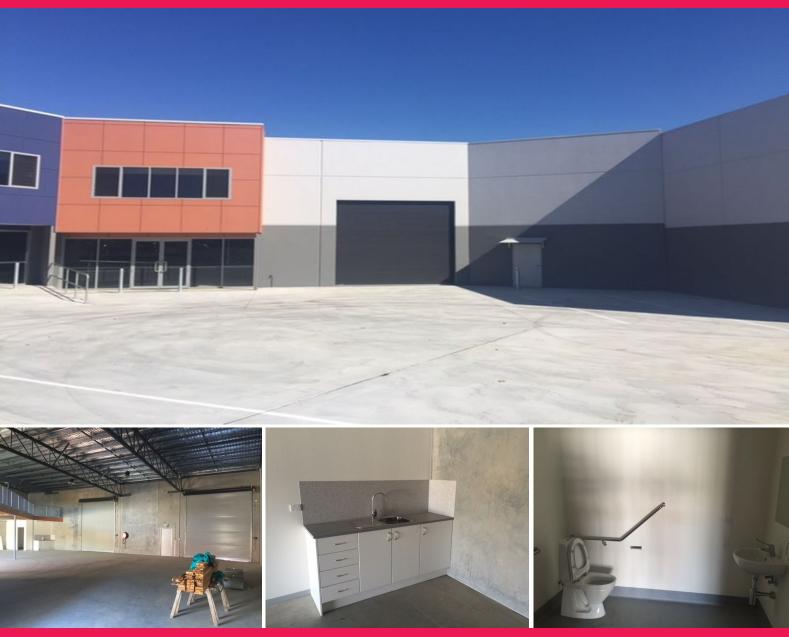

## **Prime New Industrial Unit - 561m2**

Unit 4 will be a brand new industrial unit when completed later this year. The unit will accommodate an approximate gross leasable area of 561.3m2 including mezzanine of 104m2.

Unit 4 will be located in a high quality, 5 unit industrial complex to be constructed on the south eastern corner of Collison Place and Kiddell Place, at the northern egress/ingress to the South Coffs Highway Service Centre.

The units will high clearance, clear span concrete tilt walls under an insulated roof with mercury vapour light fittings.

Onsite parking for 17 vehicles is provided.

The property is zoned Industrial and enjoys a wide range of warehouse, office and retail showroom uses.

The unit enjoys the fol

Industrial FOR LEASE \$54,375pa +GST 561.3sqm