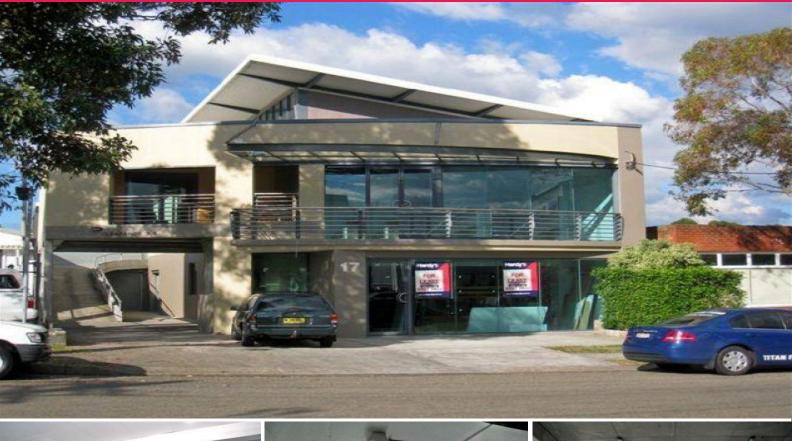

## 17 Carter Road, Brookvale NSW 2100

## **MODERN GROUND FLOOR WAREHOUSE / SHOWROOM SPACE**

Rare opportunity to occupy modern premises, in Brookvale's Industrial / Automotive district. Attractive building construction offering expansive ground floor area. Parking on site, and large glass frontage making it versatile for a variety of commercial, industrial & bulky goods users; Key Features include:

- \* Dual Roller doors
- \* Close to All trade suppliers
- \* Full amenities including shower
- \* Signage Potential & Maximum frontage

Industrial FOR LEASE

280sqm

Lincoln Gutherson 0406 776 788 lincoln@thenorthagency.com.au Lincoln Gutherson 0406 776 788 lincoln@thenorthagency.com.au