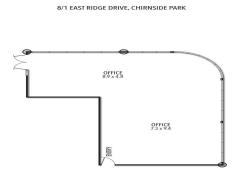

• Building area | 116m2 approximately

• Superb natural light • Flexible lease terms • Car parking | ample onsite Offices FOR LEASE

116sqm