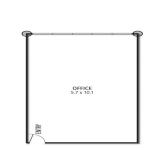

• Building area | 61m2 each approximately

• Lift access

• Flexible lease terms • Car parking | ample onsite Offices

FOR LEASE

61sqm