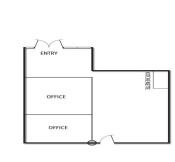

## **Convenient Ground Floor Location**

This ground floor, car park facing suite presents the ideal opportunity for astute business owners seeking partitioned office space in a recently re-landscaped complex amongst a vibrant range of thriving businesses. Featuring 3 main office areas and kitchenette amenities, this unique premises presents an exciting opportunity for entrepreneurs and established enterprises to locate themselves in a high growth corridor on Melbourne's Eastern Ridge.

• Building area | 75m2 approximately

• Partitioned offices • Flexible lease terms • Car Parking | ample onsite Offices FOR LEASE

75sqm