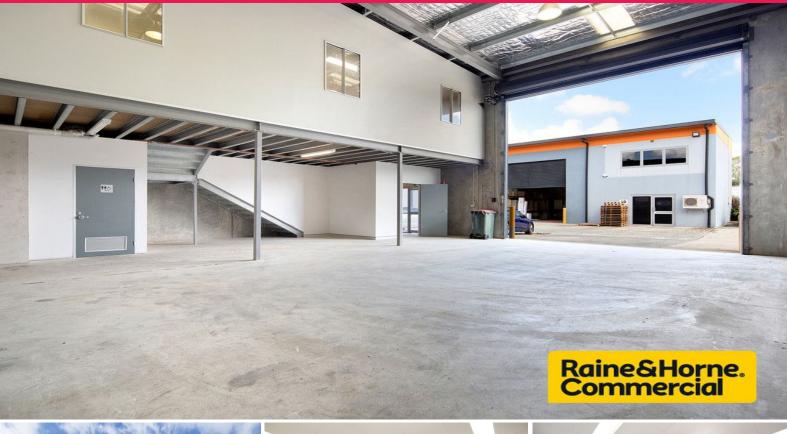

- \* 178sqm clear span warehouse & office
- \* Data cabled, kitchenette, male & female amenities
- \* Approximately 6.5 metre internal warehouse height
- \* Electric container height roller door
- \* 3 phase power available
- \* Fully security fenced

Industrial FOR LEASE

178sqm