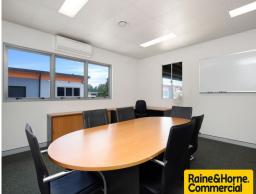

- \* 178sqm clear span warehouse & office
- \* Data cabled, kitchenette, male & female amenities
- \* Approximately 6.5 metre internal warehouse height
- \* Electric container height roller door
- \* 3 phase power available
- \* Fully security fenced