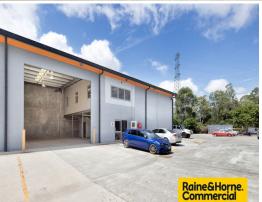

- \* 178sqm clear span warehouse & office
- \* Data cabled, kitchenette, male & female amenities
- \* Approximately 6.5 metre internal warehouse height
- \* Electric container height roller door
- \* 3 phase power available
- \* Fully security fenced

Industrial FOR LEASE

178sqm