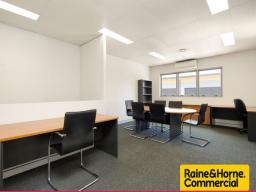

- \* 178sqm clear span warehouse & office
- \* Data cabled, kitchenette, male & female amenities
- \* Approximately 6.5 metre internal warehouse height
- \* Electric container height roller door
- \* 3 phase power available
- \* Fully security fenced