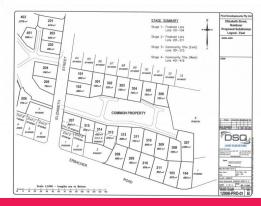

Elizabeth Street 'fern Tree Pocket', Nambour QLD 4560

## NAMBOUR'S NEWEST LAND SUBDIVISION!

Enjoy the opportunity of purchasing land in Nambour's newest land subdivision.

Stage 1 will consist of 15 lots which will be due for completion in April 2019. Lots vary in size from 601sqm to 963sqm.