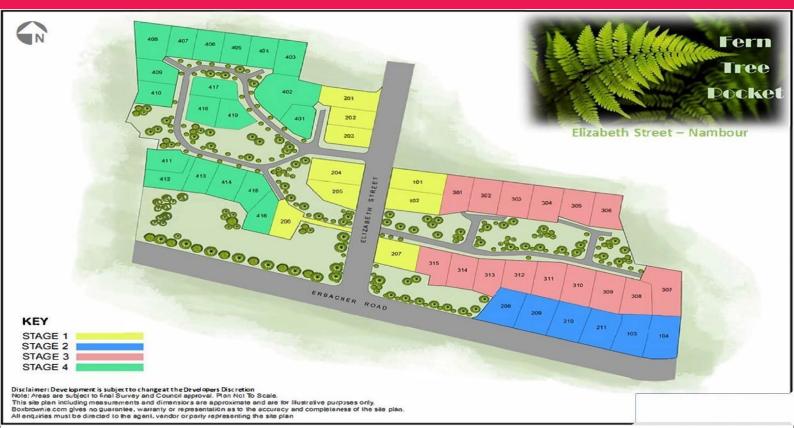

Elizabeth Street 'fern Tree Pocket', Nambour QLD 4560

## NAMBOUR'S NEWEST LAND SUBDIVISION!

Enjoy the opportunity of purchasing land in Nambour's newest land subdivision.

Stage 1 will consist of 15 lots which will be due for completion in April 2019. Lots vary in size from 601sqm to 963sqm.

Ideally located just a stone's throw away from the Nambour CBD, these properties won't last long.

Secure your interest today by contacting Andy Sharma on 0410 989 177 or Warren Nonmus on 0431 210 348.

Land FOR SALE From \$210,000