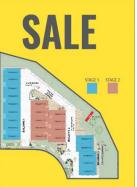

## RayWhite.

- 23 Strata industrial units
- Approx. 152m<sup>2</sup> each
  Modern tilt slab construction
  Each unit to have shower and toilet facility, front and rear roller
- door and allocated car space Secure yours today with a \$5000
- Expected completion early 2019

## **BRAND NEW INDUSTRIAL UNITS**

Ray White Commercial GC South are please to be appointed as the exclusive agents for the

marketing and sale of 9-15 Kite Cres South Murwillumbah.

On offer we have the following:

- 23 Strata Industrial units
- Approx 152m2 each
- Modern Tilt Slab construction
- Flood free
- Each unit to have shower and toilet facilities, front and rear roller doors and 2 allocated car spaces.
- Expected completion early 2019\* (stage 1)