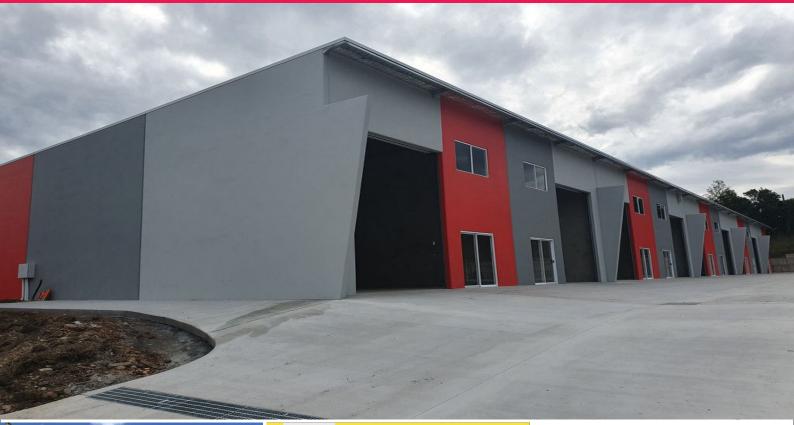

## RayWhite.

- 23 Strata industrial units
- Approx. 152m<sup>2</sup> each
  Modern tilt slab construction
  Each unit to have shower and toilet facility, front and rear roller
- door and allocated car space Secure yours today with a \$5000
- Expected completion early 2019

## **BRAND NEW INDUSTRIAL UNITS**

Ray White Commercial GC South are please to be appointed as the exclusive agents for the

marketing and sale of 9-15 Kite Cres South Murwillumbah.

On offer we have the following:

- 23 Strata Industrial units
- Approx 152m2 each
- Modern Tilt Slab construction
- Flood free
- Each unit to have shower and toilet facilities, front and rear roller doors and 2 allocated car spaces.
- Expected completion early 2019\* (stage 1)