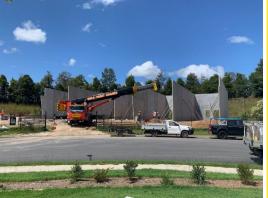

## RayWhite.

- 23 Strata industrial units
- Approx. 152m<sup>2</sup> each
  Modern tilt slab construction
  Each unit to have shower and toilet facility, front and rear roller
- door and allocated car space Secure yours today with a \$5000
- Expected completion early 2019

## **BRAND NEW INDUSTRIAL UNITS**

Ray White Commercial GC South are please to be appointed as the exclusive agents for the

marketing and sale of 9-15 Kite Cres South Murwillumbah.

On offer we have the following:

- 23 Strata Industrial units
- Approx 152m2 each
- Modern Tilt Slab construction
- Flood free
- Each unit to have shower and toilet facilities, front and rear roller doors and 2 allocated car spaces.
- Expected completion early 2019\* (stage 1)