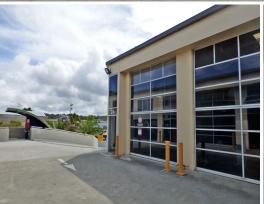

## **WELL APPOINTED INDUSTRIAL UNIT**

Well presented, refurbished and tidy industrial space in sought after complex in Mona Vale's Industrial area. Easy truck access via a one way thoroughfare.

It Features:

- Extensive Mezzanine office & storage
- 2 x Air-Conditioning units & Back to base alarm
- 3 phase power throughout
- kitchenette, Toilet & shower amenities
- 2 tandem car spaces

Bi-fold door ideal for distribution and access. Perfect for the expanding business and versatile open plan floor plan making it a must see for many users.