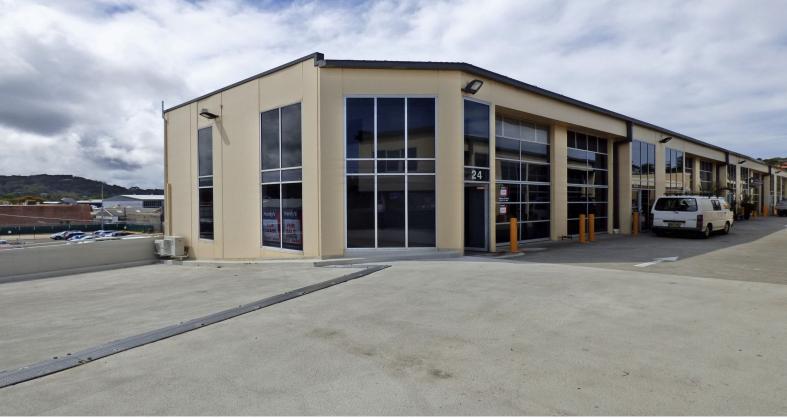

## Hardy's 1

24./14 Polo Avenue, Mona Vale NSW 2103

## **WELL APPOINTED INDUSTRIAL UNIT**

Well presented, refurbished and tidy industrial space in sought after complex in Mona Vale's Industrial area. Easy truck access via a one way thoroughfare.

It Features:

- Extensive Mezzanine office & storage
- 2 x Air-Conditioning units & Back to base alarm
- 3 phase power throughout
- kitchenette, Toilet & shower amenities
- 2 tandem car spaces

Bi-fold door ideal for distribution and access. Perfect for the expanding business and versatile open plan floor plan making it a must see for many users.

Industrial FOR SALE

115sqm

**Ralph Hardy** 

0410 445 098

ralphh@hardysrealty.com.au