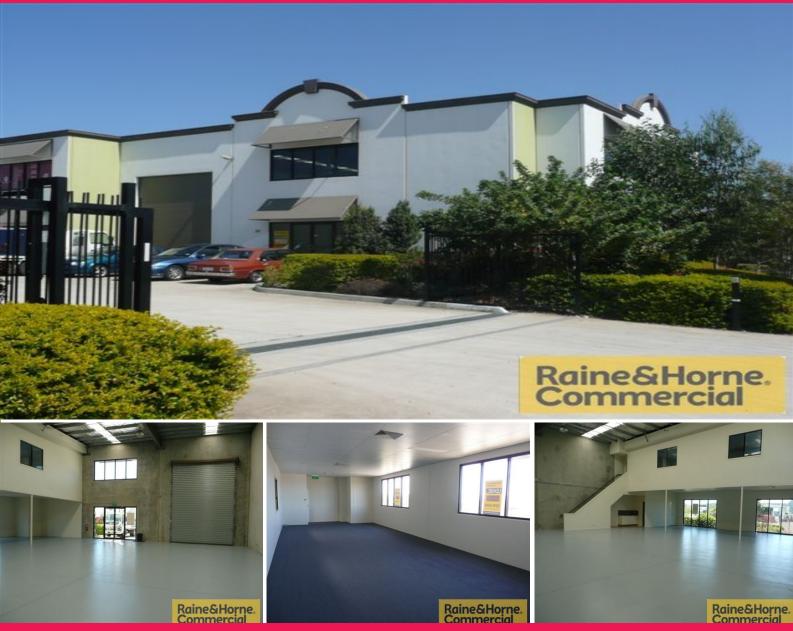

## Main Road Exposure - Front Unit In Popular Complex!!!

- \* 380sqm modern tilt panel building with professional appeal
- \* 87sqm air-conditioned offices with data points throughout
- \* Plus 293sqm high warehouse area/ quality racking available
- \* Front unit within highly popular estate
- \* Designed for easy access and truck turning room
- \* Provisions for appealing showroom / reception area
- \* Fully fenced and highly secure complex
- \* Remote gate access after hours and monitored alarm system
- \* Available from 12 April 2018

Phone exclusive agency Raine & Horne Commercial to inspect

Car parking: Ample on-site and street

Outgoings: Paid by Tena

Industrial

FOR LEASE

380sqm

Raine&Horne. Commercial

Wayne Newberry