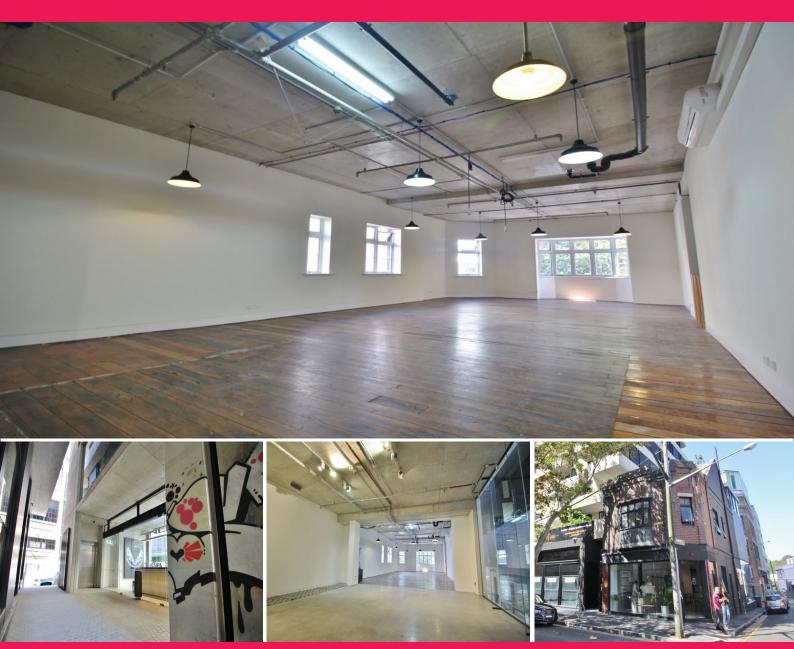

## Level 1/352 Bourke Street, Surry Hills NSW 2010

## Sun Drenched Creative office space

Unbeatable Surry Hills location in commercial and suburban environment with a Bourke Street frontage and plenty of exposure. Close proximity to Woolworth's, The Beresford Hotel, Brix Rum Distillery, Veneziano Coffee and Famous St Margaret's precinct.

Key features of the site include:

- 130sqm internal floor space
- Direct Lift access to your whole floor office
- Stunning contemporary and heritage features
- Bathed in natural light
- Communal end of trip facilities

Offices FOR LEASE Contact Agent 130sqm

Michael Vranic 0401 466 884 michaelv@oxfordagency.com.au