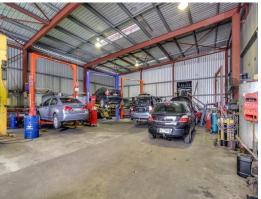

The property offers  $506m2^*$  of GFA on a  $1,046m2^*$  site with a tenant in place until 31 May 2020.

Industrial FOR SALE

506sqm