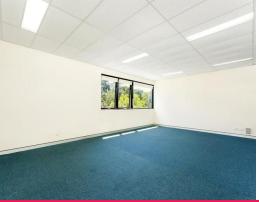

## **Hi-Bay Industrial Unit? Immaculate Condition**

- \* Located on the upper level of this very popular, centrally located development
- \* Enclosed open plan mezzanine level office with excellent natural light
- \* Fully air-conditioned with new 7 kilowatt Dankin system
- \* Hi-Bay clear-span warehouse with wide motorized roller shutter door
- \* Easy truck & vehicle access to the unit
- \* Existing dexion style hi-bay racking included
- \* Kitchenette, male & female amenities
- \* 1 car space on upper level + 2 security car spaces on ground level
- \* Zoning: IN2 Light Industrial
- \* This excellent unit will suite a wide range of clean light industrial uses