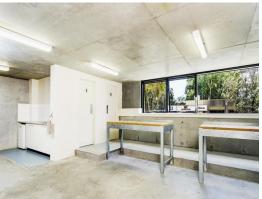

## **Hi-Bay Industrial Unit? Immaculate Condition**

- \* Located on the upper level of this very popular, centrally located development
- \* Enclosed open plan mezzanine level office with excellent natural light
- \* Fully air-conditioned with new 7 kilowatt Dankin system
- \* Hi-Bay clear-span warehouse with wide motorized roller shutter door
- \* Easy truck & vehicle access to the unit
- \* Existing dexion style hi-bay racking included
- \* Kitchenette, male & female amenities
- \* 1 car space on upper level + 2 security car spaces on ground level
- \* Zoning: IN2 Light Industrial
- \* This excellent unit will suite a wide range of clean light industrial uses