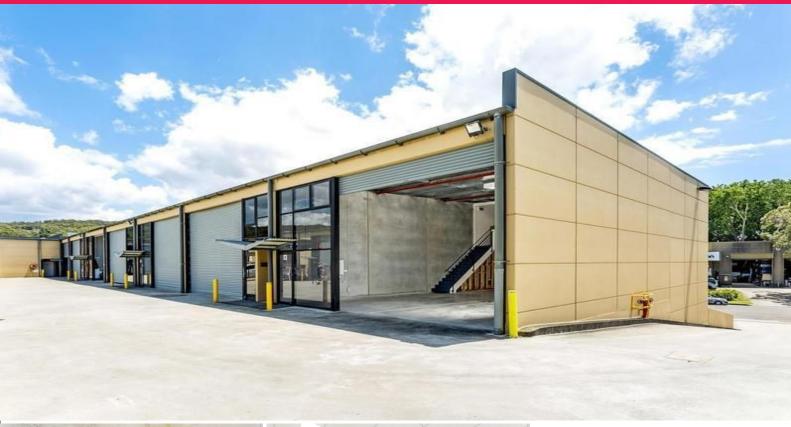

## **Hi-Bay Industrial Unit? Immaculate Condition**

- \* Located on the upper level of this very popular, centrally located development
- \* Enclosed open plan mezzanine level office with excellent natural light
- \* Fully air-conditioned with new 7 kilowatt Dankin system
- \* Hi-Bay clear-span warehouse with wide motorized roller shutter door
- \* Easy truck & vehicle access to the unit
- \* Existing dexion style hi-bay racking included
- \* Kitchenette, male & female amenities
- \* 1 car space on upper level + 2 security car spaces on ground level
- \* Zoning: IN2 Light Industrial
- \* This excellent unit will suite a wide range of clean light industrial uses

Industrial FOR LEASE

186sqm