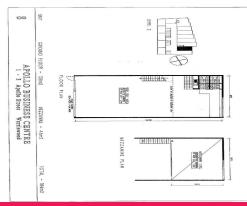

## Hardy's 1









8/3 Apollo Street, Warriewood NSW 2102

## **Hi-Bay Industrial Unit? Immaculate Condition**

- \* Located on the upper level of this very popular, centrally located development
- \* Enclosed open plan mezzanine level office with excellent natural light
- \* Fully air-conditioned with new 7 kilowatt Dankin system
- \* Hi-Bay clear-span warehouse with wide motorized roller shutter door
- \* Easy truck & vehicle access to the unit
- \* Existing dexion style hi-bay racking included
- \* Kitchenette, male & female amenities
- \* 1 car space on upper level + 2 security car spaces on ground level
- \* Zoning: IN2 Light Industrial
- \* This excellent unit will suite a wide range of clean light industrial uses

Industrial FOR LEASE

186sqm



## **Robert Henderson**

0413 941 444

rob@thenorthage