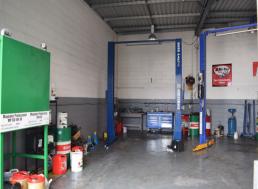

## **Prime Southport Location**

Calling all astute investors!

This 142m?\* warehouse is ideally located in the industrial heart of Southport. It is positioned within 400m\* from the Queen Street tram station and with easy access to Smith Street and the M1 Motorway. Currently tenanted until March and with the current tenants wanting to stay on after the lease, this unit represents a fantastic opportunity for the astute investor. The property is currently achieving an outstanding return and is a must to inspect!

- 141m?\* Warehouse
- Office space
- Private car parking
- Large internal cleara

Industrial

FOR SALE

141sqm