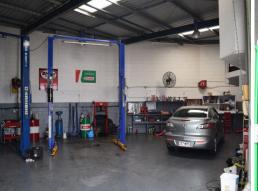

## **Prime Southport Location**

Calling all astute investors!

This 142m?\* warehouse is ideally located in the industrial heart of Southport. It is positioned within 400m\* from the Queen Street tram station and with easy access to Smith Street and the M1 Motorway. Currently tenanted until March and with the current tenants wanting to stay on after the lease, this unit represents a fantastic opportunity for the astute investor. The property is currently achieving an outstanding return and is a must to inspect!

- 141m?\* Warehouse
- Office space
- Private car parking
- Large internal cleara

Industrial

FOR SALE

141sqm