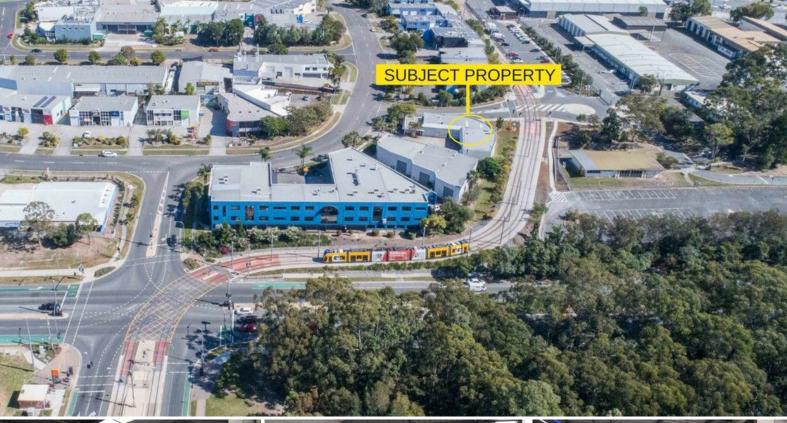

## **Prime Southport Location**

Calling all astute investors!

This 142m?\* warehouse is ideally located in the industrial heart of Southport. It is positioned within 400m\* from the Queen Street tram station and with easy access to Smith Street and the M1 Motorway. Currently tenanted until March and with the current tenants wanting to stay on after the lease, this unit represents a fantastic opportunity for the astute investor. The property is currently achieving an outstanding return and is a must to inspect!