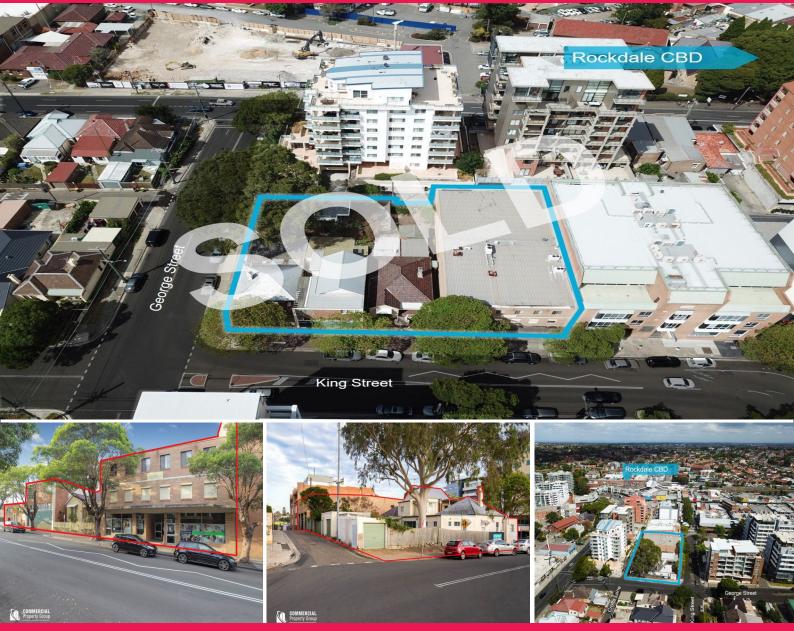

27-35 King Street, Rockdale NSW 2216

## SOLD BY HAYDEN BENNETT & DAMEN ASTEY - CBD Development Site - 1,397m?

Located within the core CBD of Rockdale is this unique, 3 street bound development opportunity with 45m frontage to King Street, it also fronts George Street and Crofts Lane.

27-35 King Street provides in excess of 1,397m? of combined land area. The existing improvements include a leased commercial building spanning over 3 levels with car parking; two single storey brick cottages and an older style commercial building.