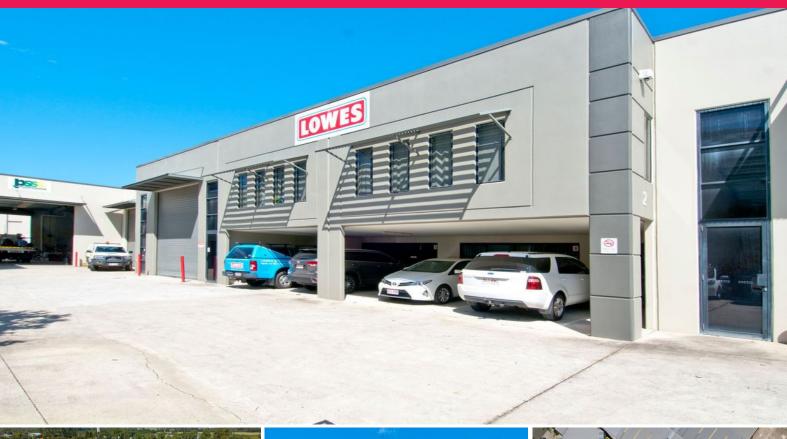

## **Owners Liquidate Investment Portfolio**

- \* Multi-tenanted freehold warehouse investment property
- \* Currently returning \$195,504\* + GST + outgoings per annum
- \* Tenant Lowes-Manahttan Pty Ltd (Lowes Menswear)occupied since 2006
- \* Also includes two other quality tenants on various term leases
- \* 3 warehouse units on one title (no body corp)
- \* 1,804.8m2\* gross lettable area on 3,007m2\* of land
- \* Modern concrete tilt panel construction
- \* Tenants pay property outgoings (except land tax)
- \* Ground floor and mezzanine air conditioned offices in each unit
- \* 220m2\* exclusive use secure rear yard for unit 3
- \* Male & female amenities in all units (some with showers)