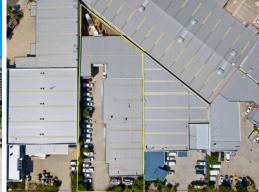

## **Owners Liquidate Investment Portfolio**

- \* Multi-tenanted freehold warehouse investment property
- \* Currently returning \$195,504\* + GST + outgoings per annum
- \* Tenant Lowes-Manahttan Pty Ltd (Lowes Menswear)occupied since 2006
- \* Also includes two other quality tenants on various term leases
- \* 3 warehouse units on one title (no body corp)
- \* 1,804.8m2\* gross lettable area on 3,007m2\* of land
- \* Modern concrete tilt panel construction
- \* Tenants pay property outgoings (except land tax)
- \* Ground floor and mezzanine air conditioned offices in each unit
- \* 220m2\* exclusive use secure rear yard for unit 3
- \* Male & female amenities in all units (some with showers)