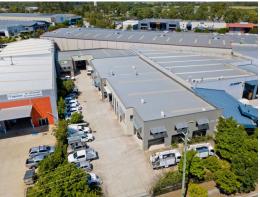

## **Owners Liquidate Investment Portfolio**

- \* Multi-tenanted freehold warehouse investment property
- \* Currently returning \$195,504\* + GST + outgoings per annum
- \* Tenant Lowes-Manahttan Pty Ltd (Lowes Menswear)occupied since 2006
- \* Also includes two other quality tenants on various term leases
- \* 3 warehouse units on one title (no body corp)
- \* 1,804.8m2\* gross lettable area on 3,007m2\* of land
- \* Modern concrete tilt panel construction
- \* Tenants pay property outgoings (except land tax)
- \* Ground floor and mezzanine air conditioned offices in each unit
- \* 220m2\* exclusive use secure rear yard for unit 3
- \* Male & female amenities in all units (some with showers)