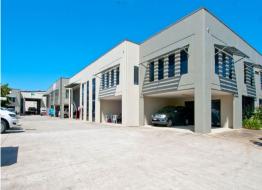

## **Owners Liquidate Investment Portfolio**

- \* Multi-tenanted freehold warehouse investment property
- \* Currently returning \$195,504\* + GST + outgoings per annum
- \* Tenant Lowes-Manahttan Pty Ltd (Lowes Menswear)occupied since 2006
- \* Also includes two other quality tenants on various term leases
- \* 3 warehouse units on one title (no body corp)
- \* 1,804.8m2\* gross lettable area on 3,007m2\* of land
- \* Modern concrete tilt panel construction
- \* Tenants pay property outgoings (except land tax)
- \* Ground floor and mezzanine air conditioned offices in each unit
- \* 220m2\* exclusive use secure rear yard for unit 3
- \* Male & female amenities in all units (some with showers)