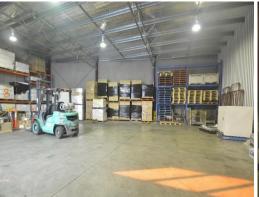

Features include:

- \* Motorised roller door access
- \* Internal amenities including shower
- \* Allocated car parking
- \* Glazed commercial shop front entrance
- \* High bay lighting.

Industrial FOR LEASE