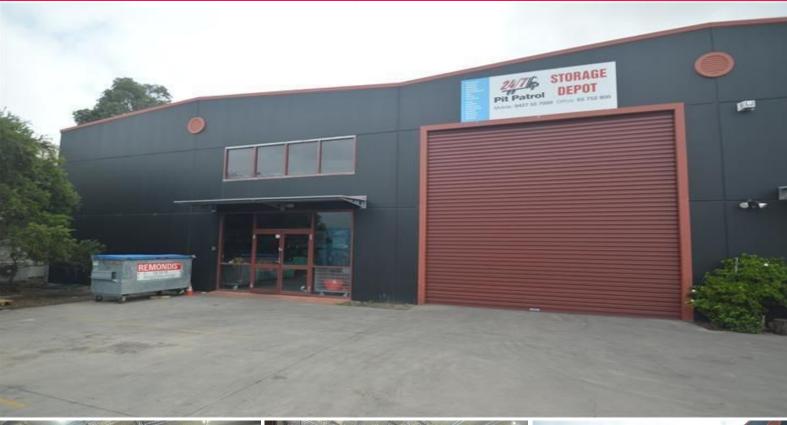

## THORNTON WAREHOUSE/WORKSHOP

This modern tilt panel industrial unit is located in the popular Thornton Industrial Estate. This position provides easy access to the M1 Motorway to Sydney & the New England Highway to Newcastle & Maitland.

Features include:

- \* Motorised roller door access
- \* Internal amenities including shower
- \* Allocated car parking
- \* Glazed commercial shop front entrance
- \* High bay lighting.

Industrial FOR LEASE