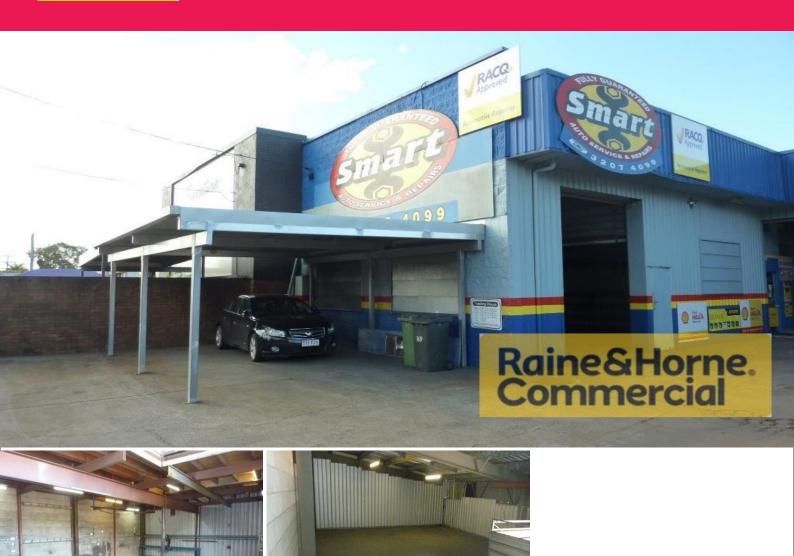

## 1/169 Railway Parade, Thorneside QLD 4158

## **168sqm Affordable Warehouse with Easy Access**

This neat and tidy industrial unit is ideally suited for trade services. Features include:

Raine&Horne. Commercial

- \* 92sqm warehouse space
- \* 60sqm mezzanine storage
- \* Easy access to container height roller door
- \* Three exclusive car parks with two being undercover
- \* Shared amenities
- \* Secure lock up compound