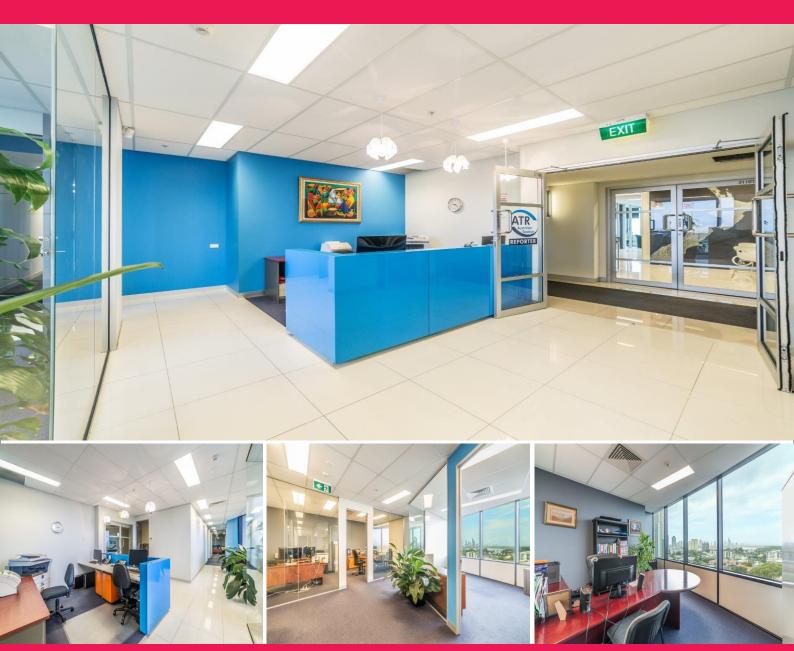

## Penthouse Office Suites for Immediate Sale - Southport CBD

A wonderful buying opportunity in Southport Central, to acquire corporate office space, with high quality fitout, stunning views and ample car parking. 4 strata suites for sale in one line or individual purchase:

- 358m?\* of offices on the top floor
- Stunning panoramic views throughout with a southern aspect
- Best side of the building for sun protection / shade
- Currently four joined suites that can be split: 112m?\*, 84m?\* and 2 x 81m?\*
- Plenty of car parking, both allocated and guest spaces available
- Ample amenities on-site and in surrounding development/s
- Southport is the Gold Coast's long established CBD