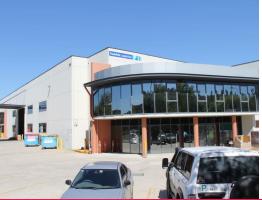

Ground floor reception area is tiled with the mezzanine offices carpeted with some partitioning. Access to high clearance warehouse with 8-9m internal clearance is via two (2) container height roller doors with awnings.