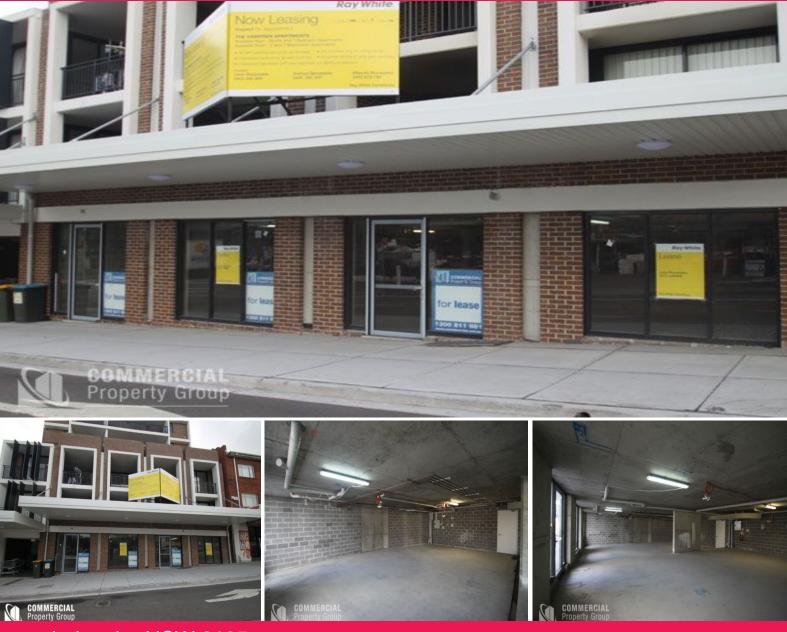

, Lakemba NSW 2195

## **MASSIVE TENANT INCENTIVES - CALL TO FIND OUT!!**

- $^\star$  Choice of brand spanking new ground floor commercial/retail premises suitable for an array of retail / professional services or medical uses
- \* Walking distance to public transport, Lakemba shopping centre and train station
- \* Take advantage of the daily foot traffic and the recent residential and commercial development
- \* The street front shops have provision for grease trap as well as full mechanical ventilation system to accommodate hospitality businesses
- \* Ready NOW to occupy call us today

Offices
FOR LEASE
Contact agent
138sqm