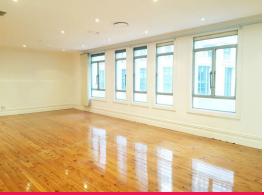

- Whole top floor 201.50sqm with 2 side of natural light
- Timber flooring and own amenities
- Main passenger lift plus open staircase ideal for after hour access
- Priced to lease, all reasonable offers considered

Offices

FOR LEASE

201.5sqm