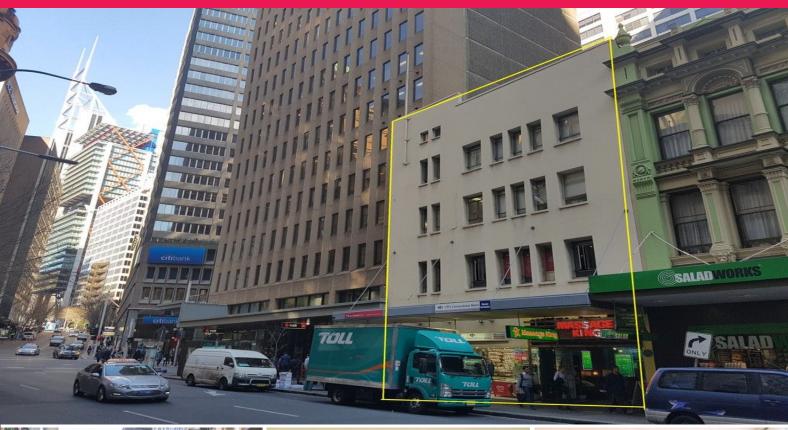

### 3/19 - 21 Hunter Street

19 - 21 Hunter Street is a four storey building situated between George Street & Pitt Street comprising 2 ground floor retail & 3 levels of commercial office space near Wynyard & Martin Place. Other tenants in the building include Vision Personal Training & F45.

- Whole top floor 201.50sqm with 2 side of natural light
- Timber flooring and own amenities
- Main passenger lift plus open staircase ideal for after hour access
- Priced to lease, all reasonable offers considered

Offices

FOR LEASE

201.5sqm