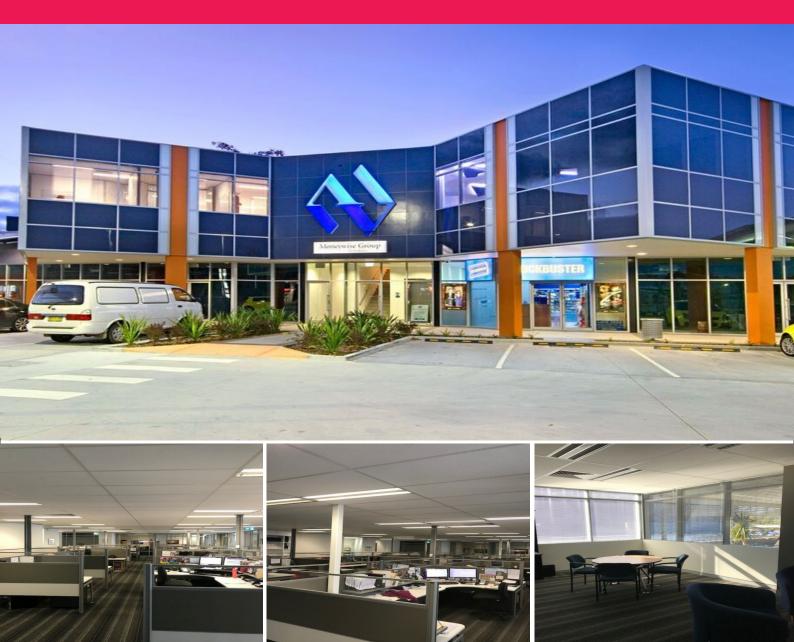

## LJ Hooker Commercial

Suite 7&8/69 Central Coast Highway, West Gosford NSW

## AMAZING OFFICE WITH COMPLETE FITOUT, FURNITURE **COMMS, GREAT VALUE!!!**

Consisting of approx. 370m2 of excellent quality fitout office with complete furniture inclusions and communications, this brilliant commercial space has a lift & stairs providing full disabled access.

Parking is at the front door and these A Grade office areas have seperate glass front office cubicles and open areas to suit any configuration of staff.

All suites have shared quality amenities external to the tenancy area!

Offices

FOR LEASE

370sqm

Ty Blanch 0421 645 961

Phlanch@libadker.com.au

L.R.E.Brett Dowling

+61 402 409 685

Brett.Dowling@au.knightfrank.com