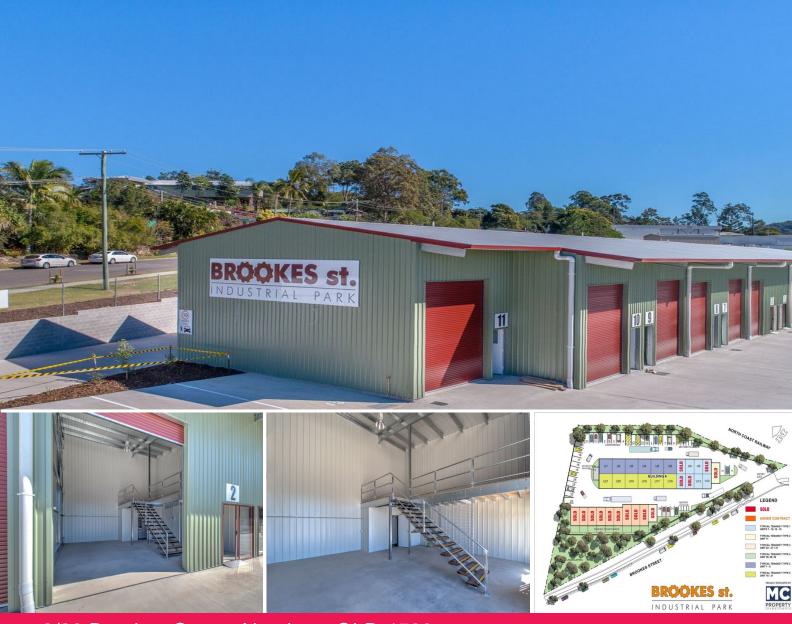

## 2/20 Brookes Street, Nambour QLD 4560

## Brand New Tenanted Industrial Investment | 8% Yield

- GLA 80m2 (58m2 GF + 22m2 Mezz)
- Two exclusive car parks + ample visitor car parks
- Clean & tidy brand new industrial complex
- Located just off the Bruce Highway with easy access to both ends of the Sunshine Coast
- Tenanted on a 12 month term
- Returning 7% based on net rental
- Toilet & shower amenities inside the shed

The Brookes St Industrial Park, Nambour is located just off the Bruce Highway and provides easy access in and out of the complex. It is clean & tidy and highly sought after with a very limited supply of small sheds for lease on the Sunshine Coast. The current tenant (Current Trend Electrical) has signed a 12 month lease and is very happy, it is unlikely that they would vacate when Industrial FOR SALE