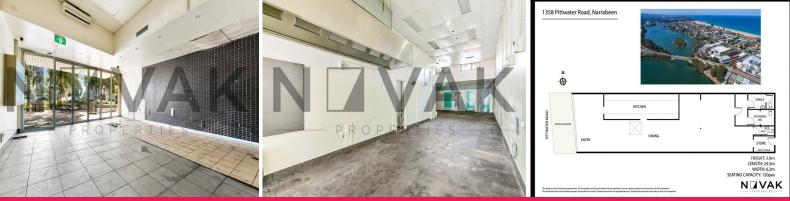

| In the heart of Narrabeen right next to council carpark, Woolworths & Post office

| DA approved restaurant for 120 person seating

- | APPROVAL FOR Grease Trap, Exhaust & Cool Room
- | Floor to ceiling glass windows, with high ceilings
- | Fully fitted with Male/Female and Accessible Toilets
- | Fully air conditioned
- | Take 98 sqm, take 197

Retail FOR LEASE

197sqm

Michael Burgio 0430 344 700 novak@mail.inspectrealestate.com.au