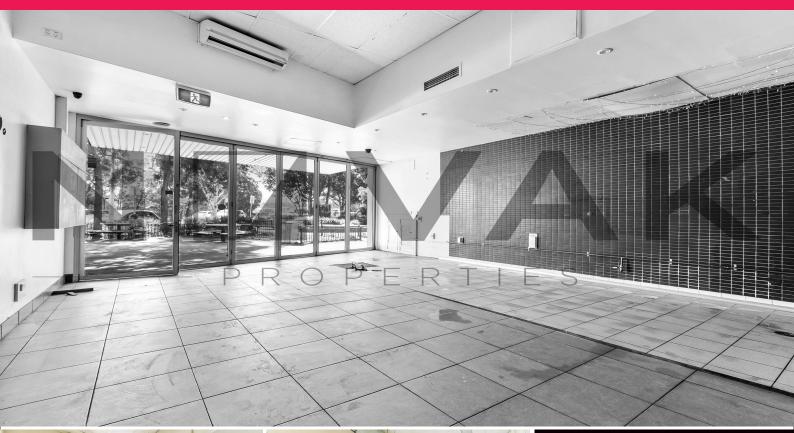

| In the heart of Narrabeen right next to council carpark, Woolworths & Post office

| DA approved restaurant for 120 person seating

- | APPROVAL FOR Grease Trap, Exhaust & Cool Room
- | Floor to ceiling glass windows, with high ceilings
- | Fully fitted with Male/Female and Accessible Toilets
- | Fully air conditioned
- | Take 98 sqm, take 197

Retail FOR LEASE

197sqm

Michael Burgio 0430 344 700 novak@mail.inspectrealestate.com.au